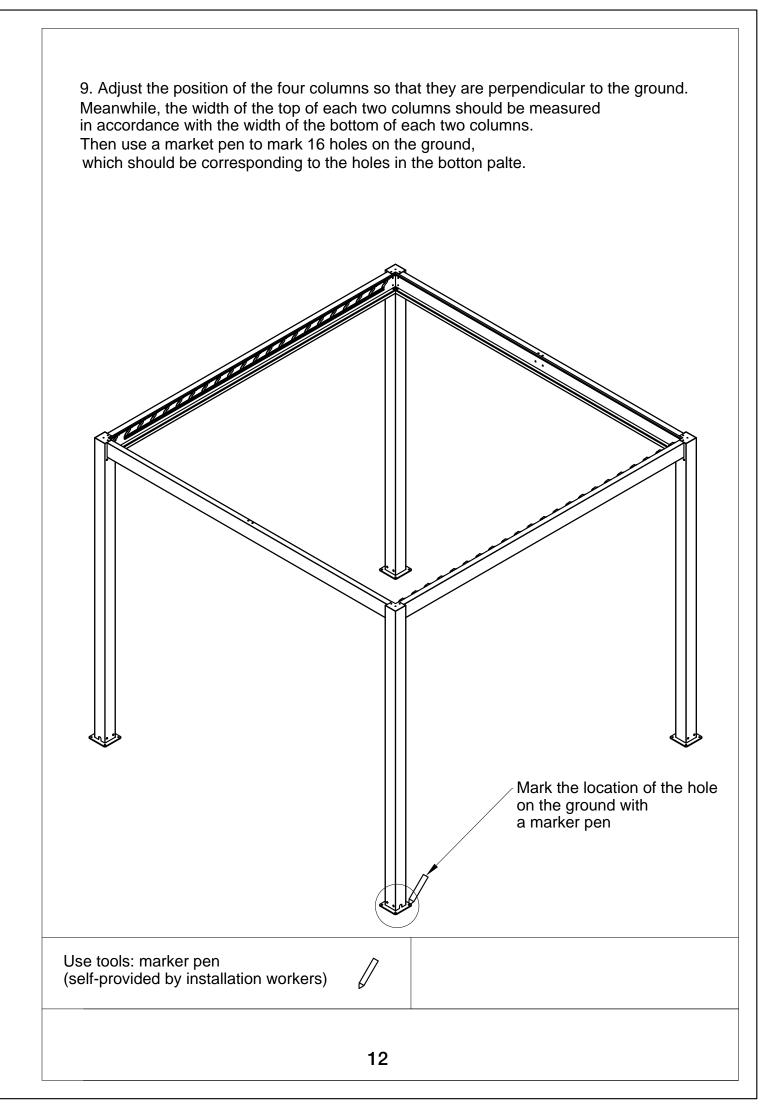

|
| L         | Woodworking screw+<br>plastic expansion pipe<br>+Flat washer | M8x80<br>φ10x50 φ8 | 16                           |
| М         | Glass glue                                                   |                    | 1                            |
| N         | Plastic jam                                                  |                    | 3x3=88<br>3x4=120<br>4x4=120 |
| 0         | Corner support                                               |                    | 8                            |
| K5        | Self-drilling screw<br>ST 4.2x25                             | ST4.2x25           | 32                           |
| Q         | drainage joint                                               |                    | 4                            |





































18. Put the hand crank J on, turn to open/close the flap; installation completed.