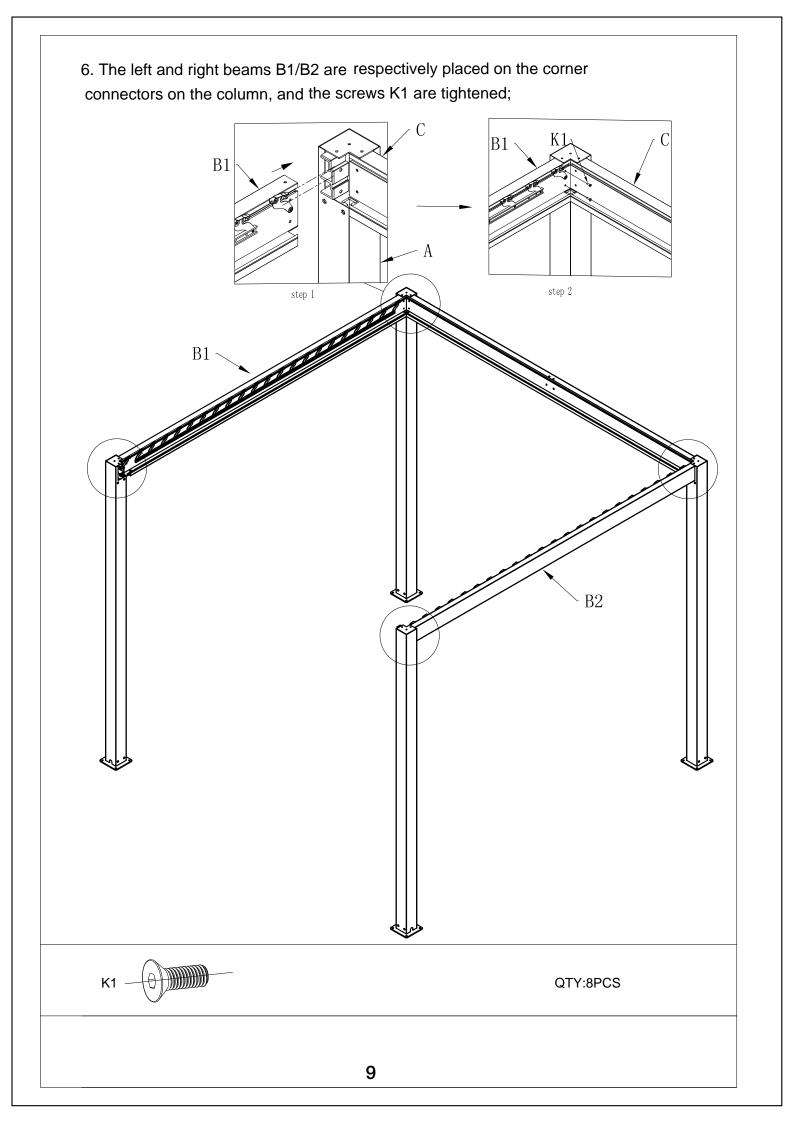

|
| L         | Woodworking screw+<br>plastic expansion pipe<br>+Flat washer | M8x80<br>φ10x50 φ8 | 16                           |
| М         | Glass glue                                                   |                    | 1                            |
| N         | Plastic jam                                                  |                    | 3x3=88<br>3x4=120<br>4x4=120 |
| 0         | Corner support                                               |                    | 8                            |
| K5        | Self-drilling screw<br>ST 4.2x25                             | ST4.2x25           | 32                           |
| Q         | drainage joint                                               |                    | 4                            |





































18. Put the hand crank J on, turn to open/close the flap; installation completed.