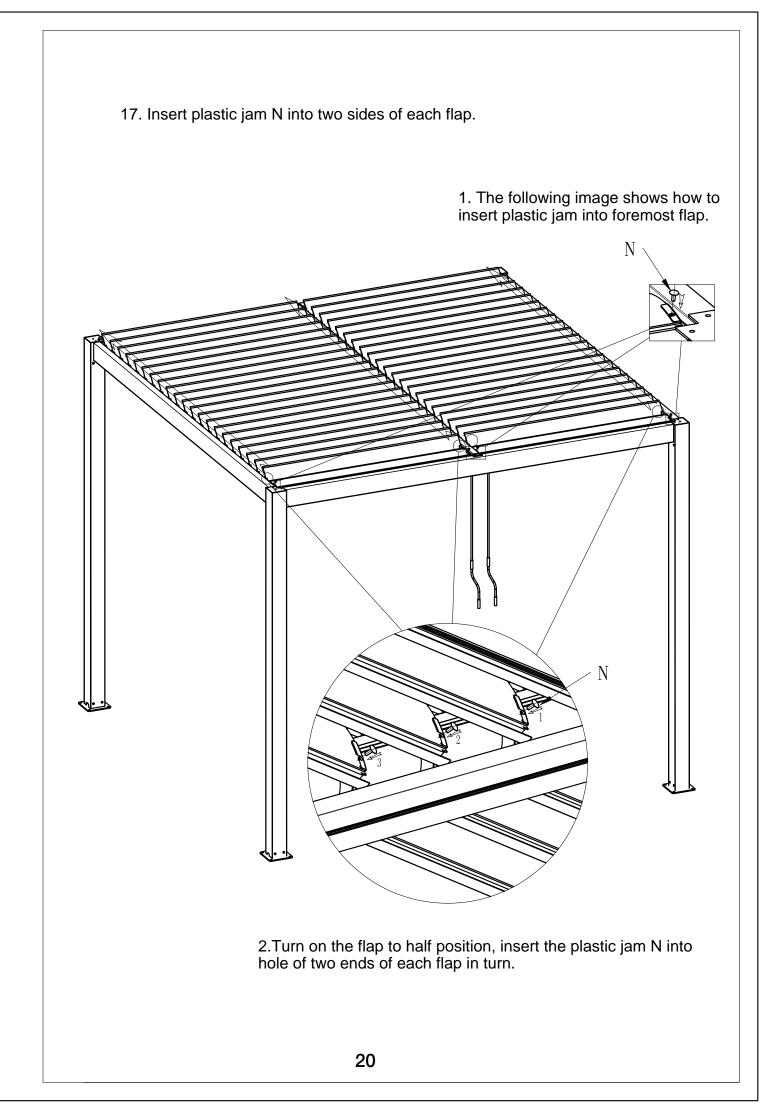

| Woodworking screw+<br>plastic expansion pipe<br>+Flat washer | M8x80<br>φ10x50 φ8 | 16                           |
| М         | Glass glue                                                   |                    | 1                            |
| N         | Plastic jam                                                  |                    | 3x3=88<br>3x4=120<br>4x4=120 |
| 0         | Corner support                                               |                    | 8                            |
| K5        | Self-drilling screw<br>ST 4.2x25                             | ST4.2x25           | 32                           |
| Q         | drainage joint                                               |                    | 4                            |





































18. Put the hand crank J on, turn to open/close the flap; installation completed.