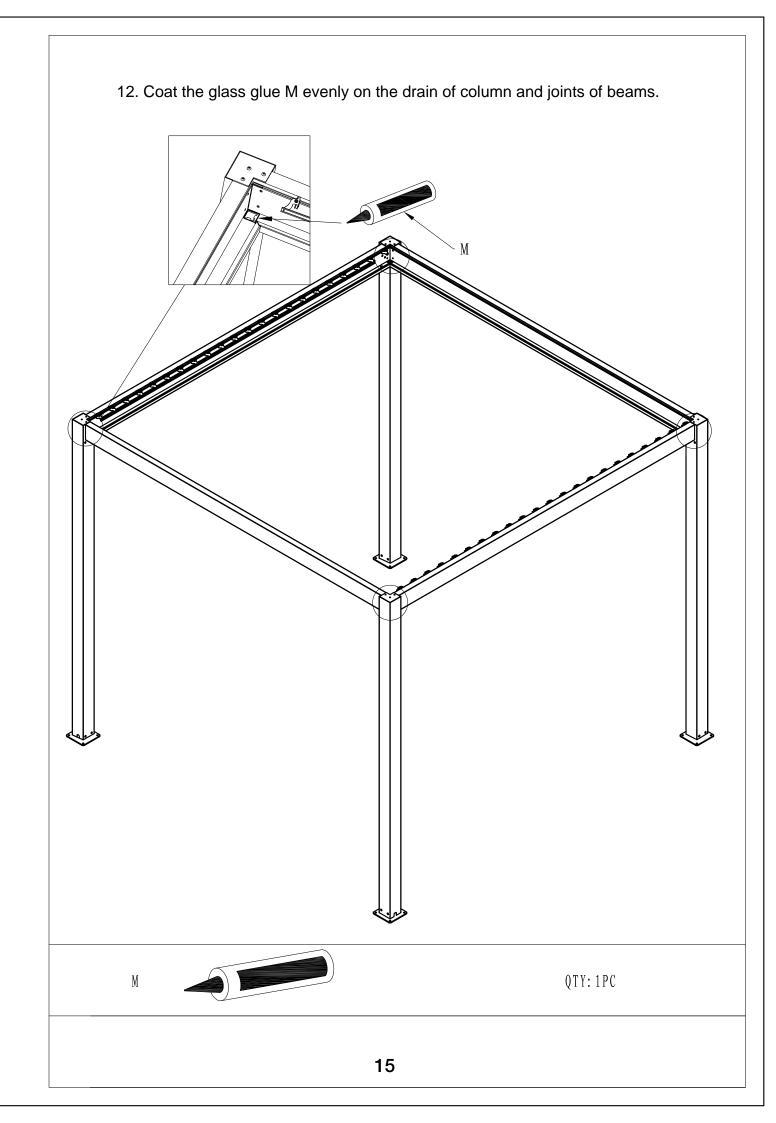

|
| L         | Woodworking screw+<br>plastic expansion pipe<br>+Flat washer | M8x80<br>φ10x50 φ8 | 16                           |
| М         | Glass glue                                                   |                    | 1                            |
| N         | Plastic jam                                                  |                    | 3x3=88<br>3x4=120<br>4x4=120 |
| 0         | Corner support                                               |                    | 8                            |
| K5        | Self-drilling screw<br>ST 4.2x25                             | ST4.2x25           | 32                           |
| Q         | drainage joint                                               |                    | 4                            |





































18. Put the hand crank J on, turn to open/close the flap; installation completed.