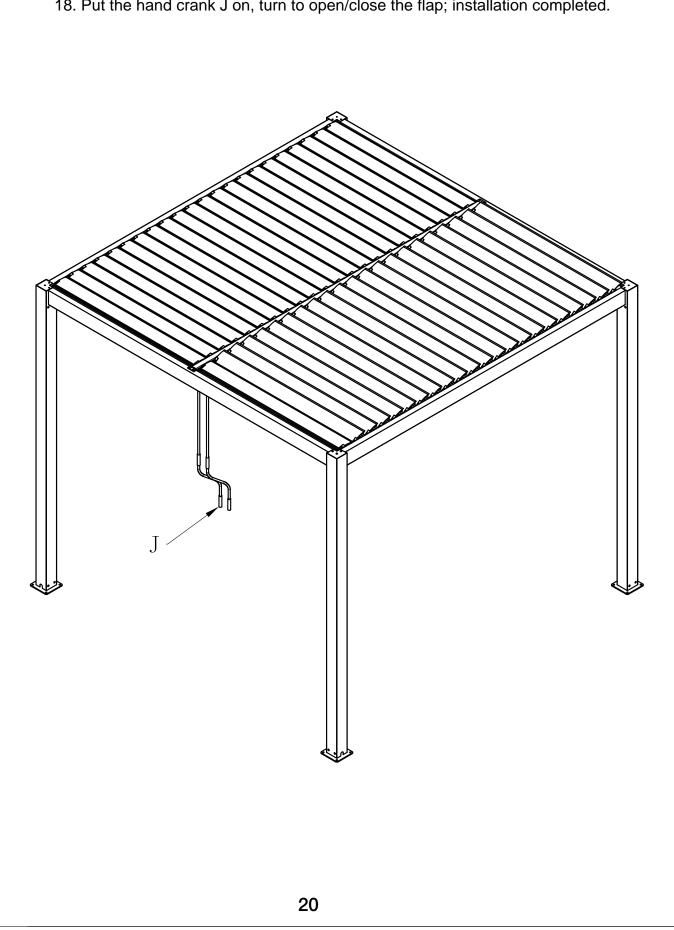

18. Put the hand crank J on, turn to open/close the flap; installation completed.