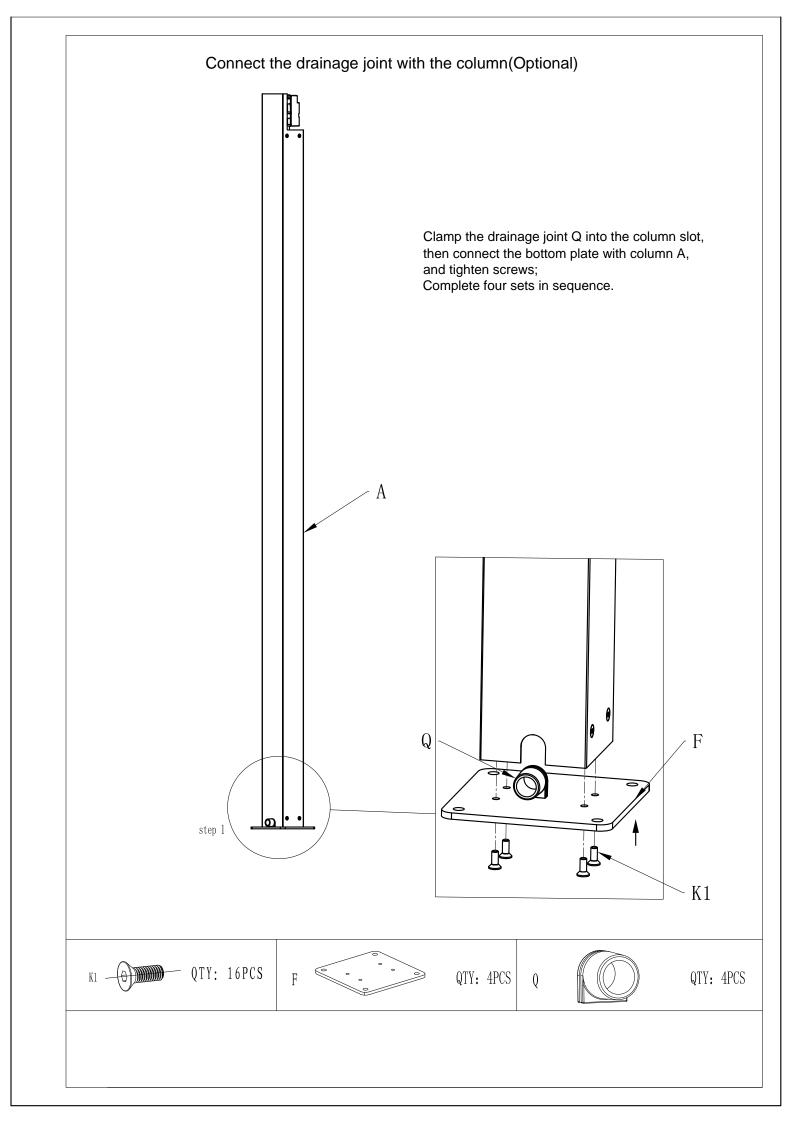

|
| L         | Woodworking screw+<br>plastic expansion pipe<br>+Flat washer | M8x80<br>φ10x50 φ8 | 16                           |
| М         | Glass glue                                                   |                    | 1                            |
| N         | Plastic jam                                                  |                    | 3x3=88<br>3x4=120<br>4x4=120 |
| 0         | Corner support                                               |                    | 8                            |
| K5        | Self-drilling screw<br>ST 4.2x25                             | ST4.2x25           | 32                           |
| Q         | drainage joint                                               |                    | 4                            |





































18. Put the hand crank J on, turn to open/close the flap; installation completed.