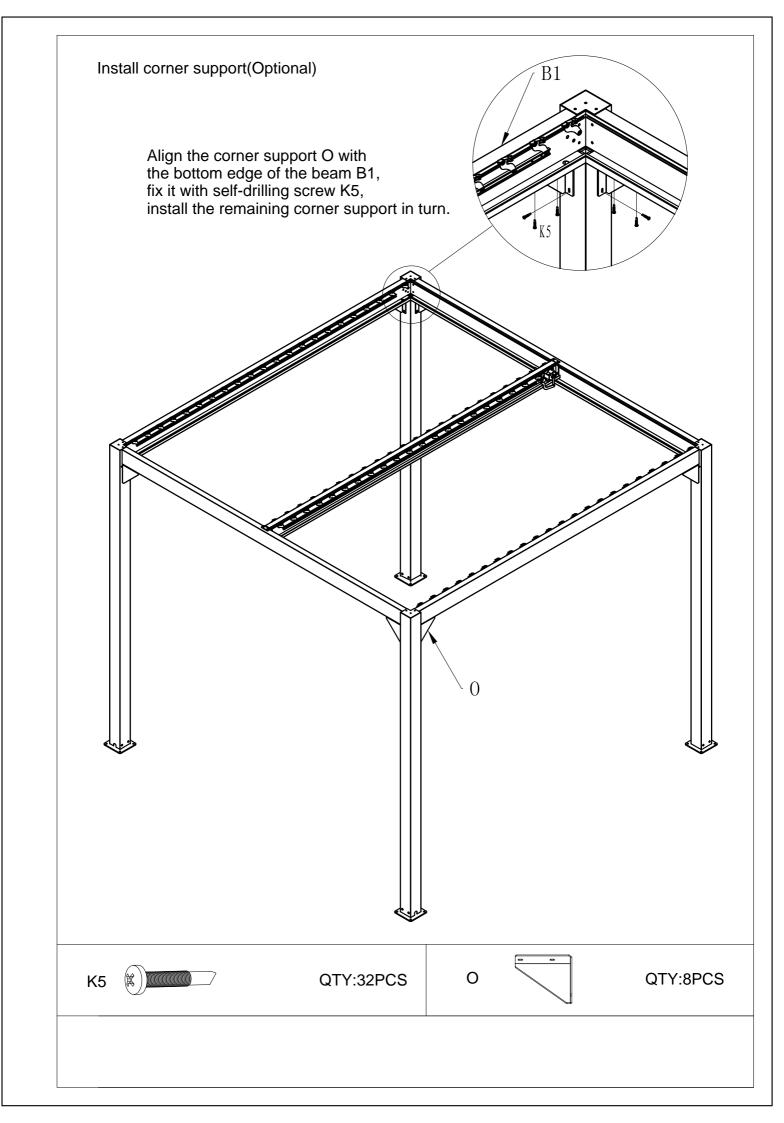

8 | 16                           |
| М         | Glass glue                                                   |                    | 1                            |
| N         | Plastic jam                                                  |                    | 3x3=88<br>3x4=120<br>4x4=120 |
| 0         | Corner support                                               |                    | 8                            |
| K5        | Self-drilling screw<br>ST 4.2x25                             | ST4.2x25           | 32                           |
| Q         | drainage joint                                               |                    | 4                            |





































18. Put the hand crank J on, turn to open/close the flap; installation completed.