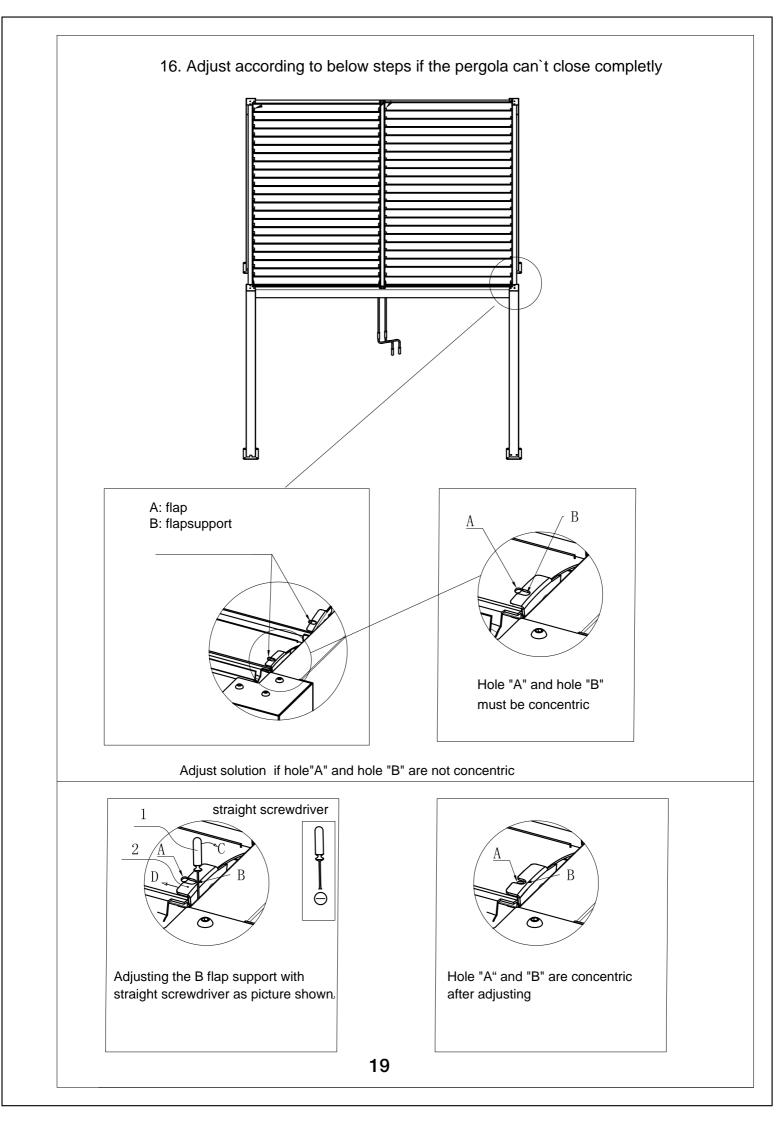

| Woodworking screw+<br>plastic expansion pipe<br>+Flat washer | M8x80<br>φ10x50 φ8 | 16                           |
| М         | Glass glue                                                   |                    | 1                            |
| N         | Plastic jam                                                  |                    | 3x3=88<br>3x4=120<br>4x4=120 |
| 0         | Corner support                                               |                    | 8                            |
| K5        | Self-drilling screw<br>ST 4.2x25                             | ST4.2x25           | 32                           |
| Q         | drainage joint                                               |                    | 4                            |





































18. Put the hand crank J on, turn to open/close the flap; installation completed.