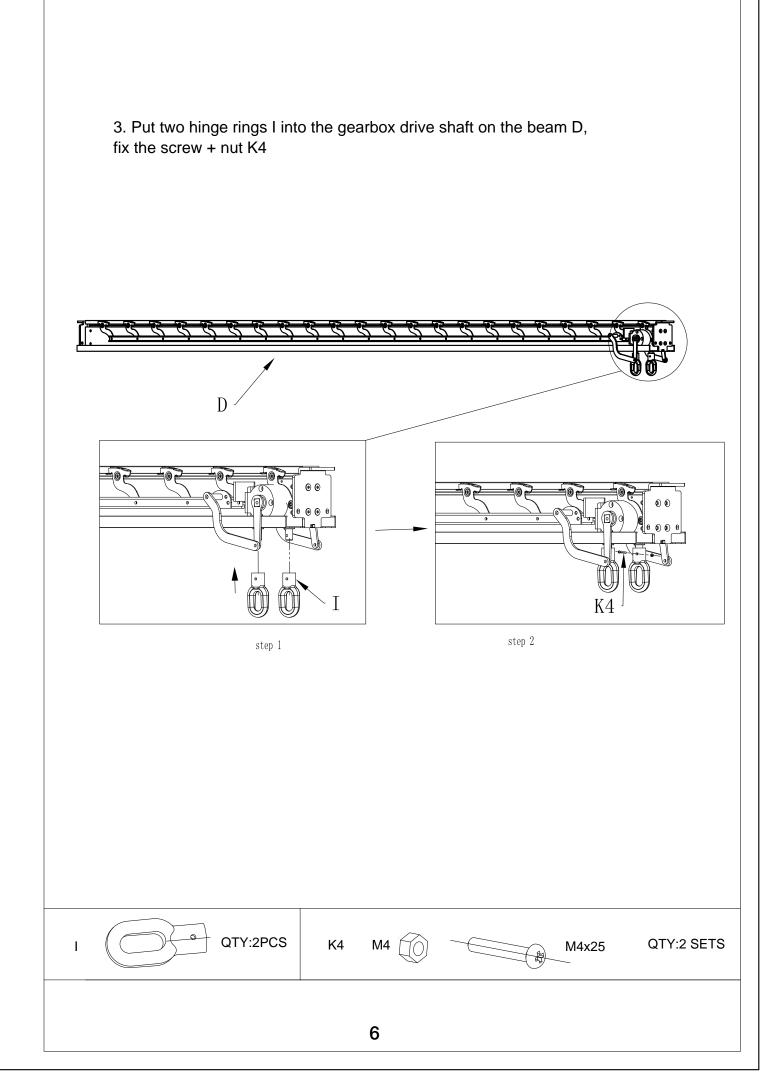

|
| L         | Woodworking screw+<br>plastic expansion pipe<br>+Flat washer | M8x80<br>φ10x50 φ8 | 16                           |
| М         | Glass glue                                                   |                    | 1                            |
| N         | Plastic jam                                                  |                    | 3x3=88<br>3x4=120<br>4x4=120 |
| 0         | Corner support                                               |                    | 8                            |
| K5        | Self-drilling screw<br>ST 4.2x25                             | ST4.2x25           | 32                           |
| Q         | drainage joint                                               |                    | 4                            |





































18. Put the hand crank J on, turn to open/close the flap; installation completed.