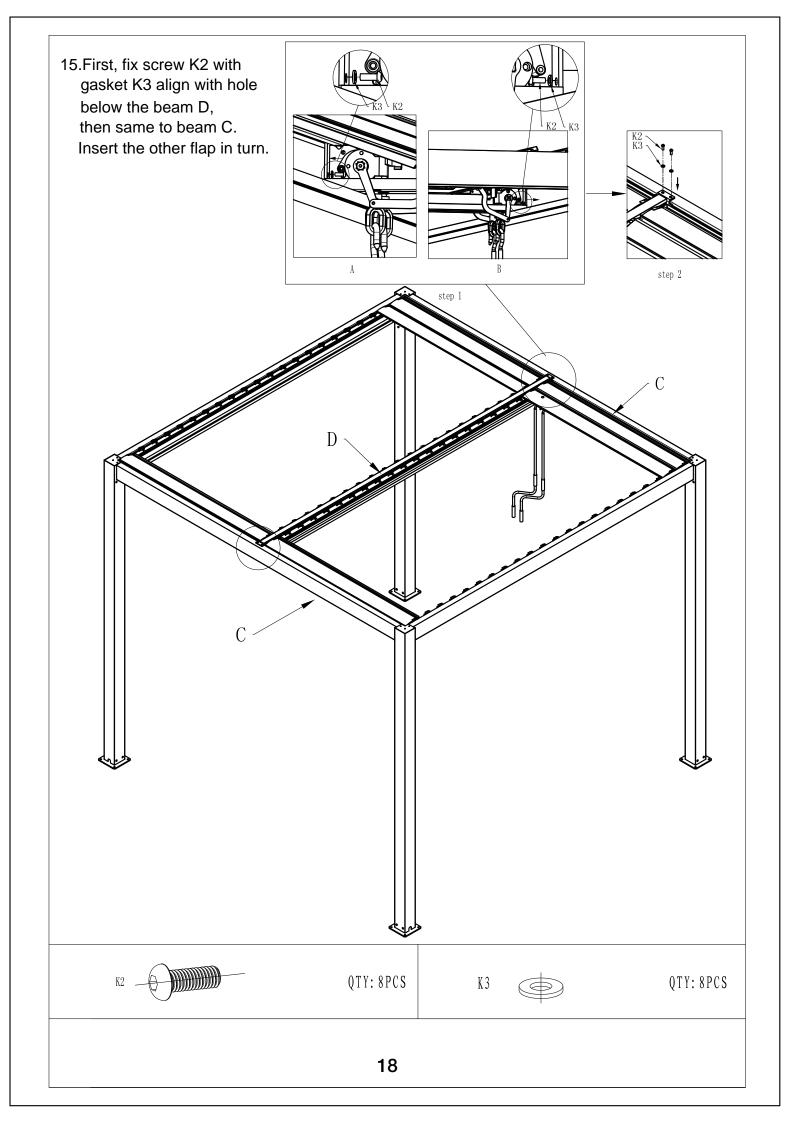

| Woodworking screw+<br>plastic expansion pipe<br>+Flat washer | M8x80<br>φ10x50 φ8 | 16                           |
| М         | Glass glue                                                   |                    | 1                            |
| N         | Plastic jam                                                  |                    | 3x3=88<br>3x4=120<br>4x4=120 |
| 0         | Corner support                                               |                    | 8                            |
| K5        | Self-drilling screw<br>ST 4.2x25                             | ST4.2x25           | 32                           |
| Q         | drainage joint                                               |                    | 4                            |





































18. Put the hand crank J on, turn to open/close the flap; installation completed.