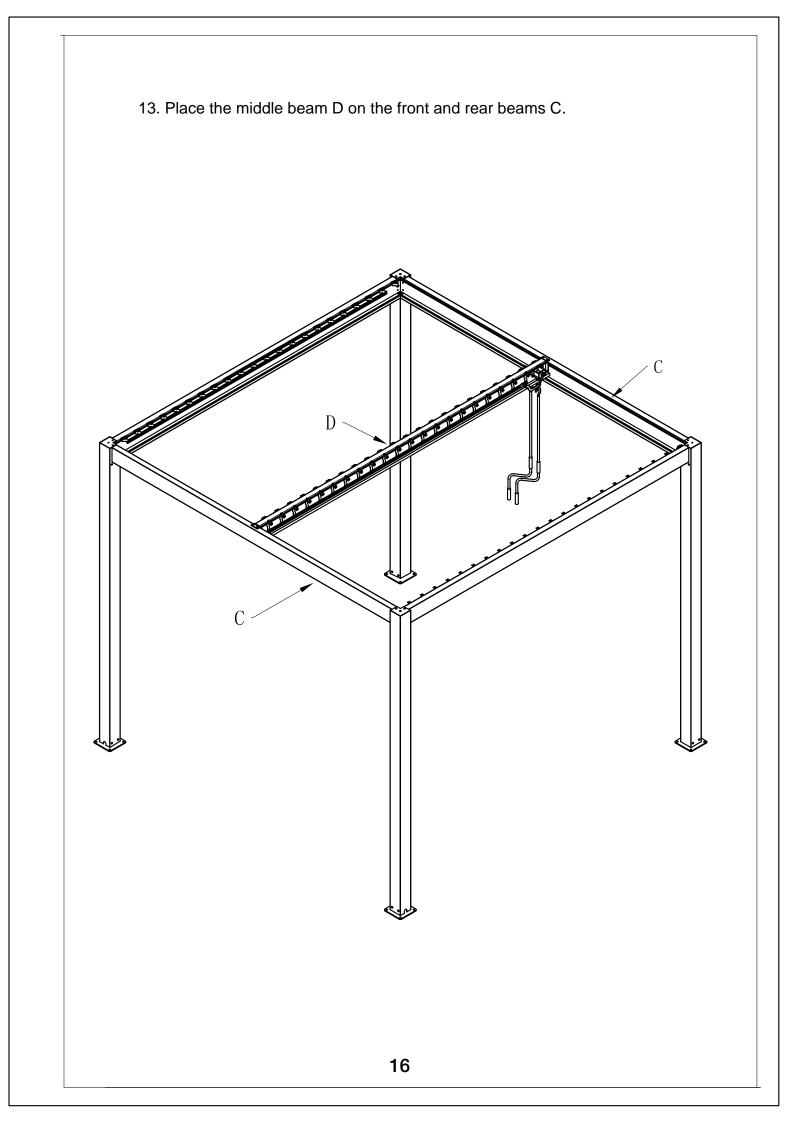

| L         | Woodworking screw+<br>plastic expansion pipe<br>+Flat washer | M8x80<br>φ10x50 φ8 | 16                           |
| М         | Glass glue                                                   |                    | 1                            |
| N         | Plastic jam                                                  |                    | 3x3=88<br>3x4=120<br>4x4=120 |
| 0         | Corner support                                               |                    | 8                            |
| K5        | Self-drilling screw<br>ST 4.2x25                             | ST4.2x25           | 32                           |
| Q         | drainage joint                                               |                    | 4                            |





































18. Put the hand crank J on, turn to open/close the flap; installation completed.