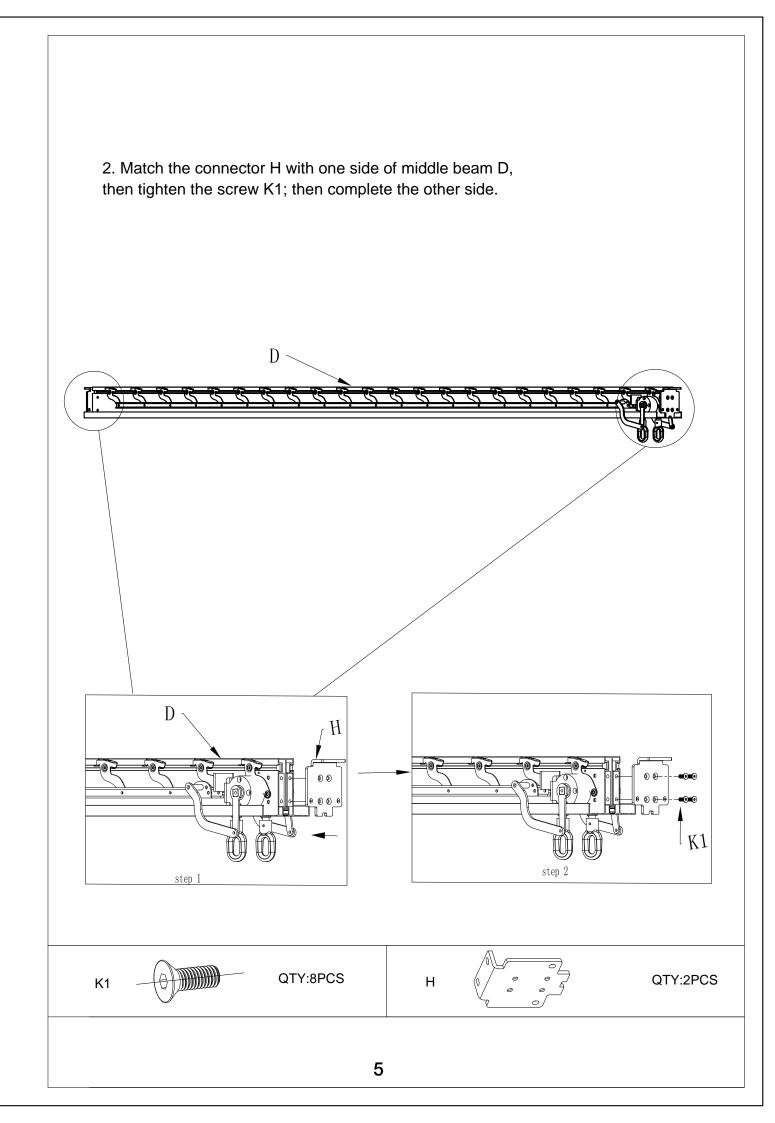

|
| L         | Woodworking screw+<br>plastic expansion pipe<br>+Flat washer | M8x80<br>φ10x50 φ8 | 16                           |
| М         | Glass glue                                                   |                    | 1                            |
| N         | Plastic jam                                                  |                    | 3x3=88<br>3x4=120<br>4x4=120 |
| 0         | Corner support                                               |                    | 8                            |
| K5        | Self-drilling screw<br>ST 4.2x25                             | ST4.2x25           | 32                           |
| Q         | drainage joint                                               |                    | 4                            |





































18. Put the hand crank J on, turn to open/close the flap; installation completed.