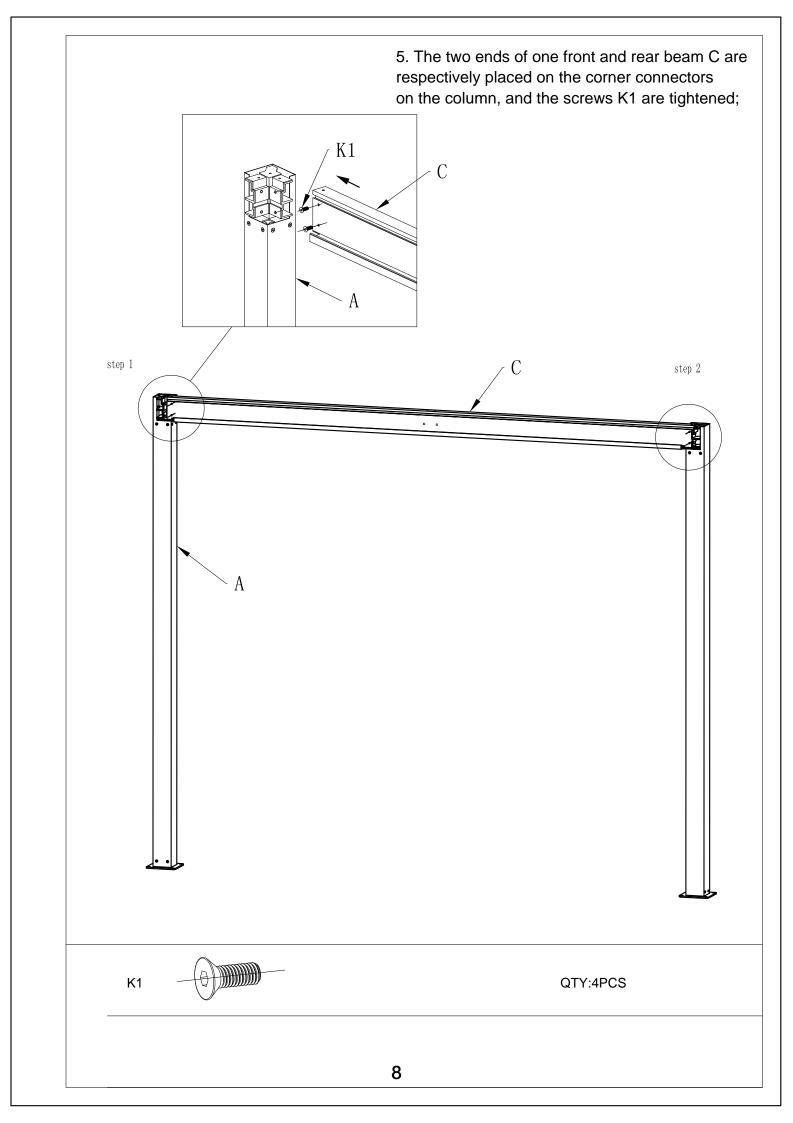

|
| L         | Woodworking screw+<br>plastic expansion pipe<br>+Flat washer | M8x80<br>φ10x50 φ8 | 16                           |
| М         | Glass glue                                                   |                    | 1                            |
| N         | Plastic jam                                                  |                    | 3x3=88<br>3x4=120<br>4x4=120 |
| 0         | Corner support                                               |                    | 8                            |
| K5        | Self-drilling screw<br>ST 4.2x25                             | ST4.2x25           | 32                           |
| Q         | drainage joint                                               |                    | 4                            |





































18. Put the hand crank J on, turn to open/close the flap; installation completed.