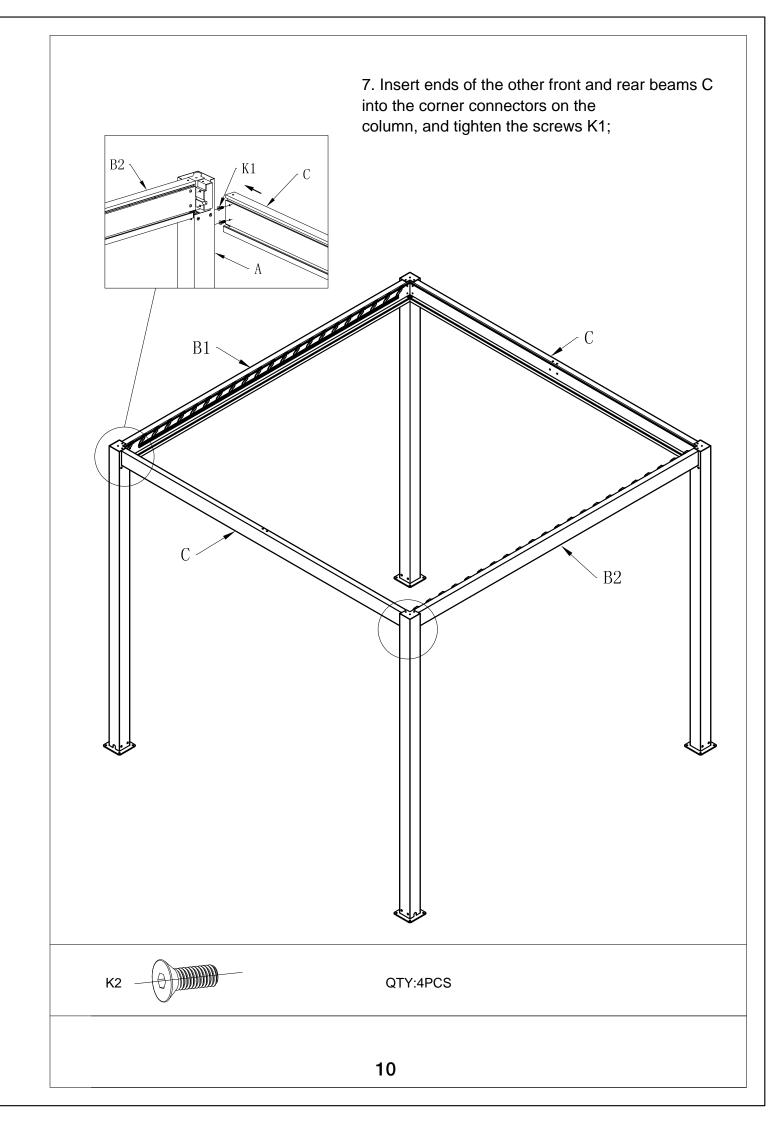

|
| L         | Woodworking screw+<br>plastic expansion pipe<br>+Flat washer | M8x80<br>φ10x50 φ8 | 16                           |
| М         | Glass glue                                                   |                    | 1                            |
| N         | Plastic jam                                                  |                    | 3x3=88<br>3x4=120<br>4x4=120 |
| 0         | Corner support                                               |                    | 8                            |
| K5        | Self-drilling screw<br>ST 4.2x25                             | ST4.2x25           | 32                           |
| Q         | drainage joint                                               |                    | 4                            |





































18. Put the hand crank J on, turn to open/close the flap; installation completed.