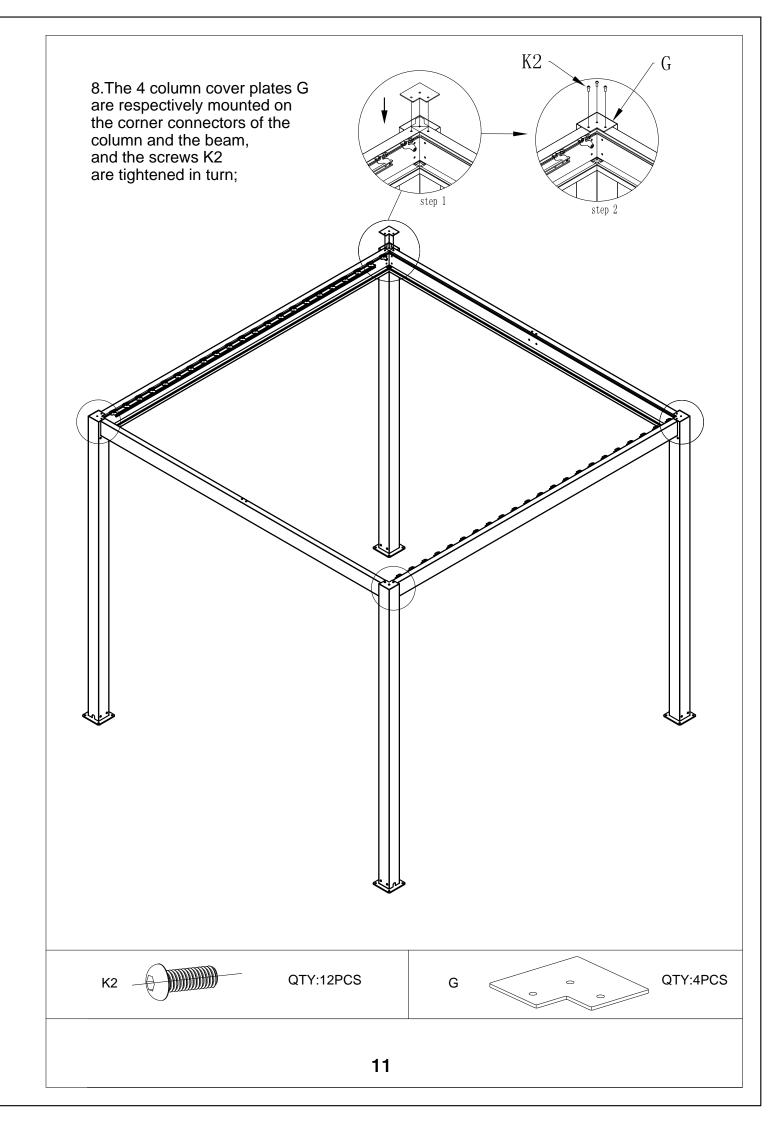

|
| L         | Woodworking screw+<br>plastic expansion pipe<br>+Flat washer | M8x80<br>φ10x50 φ8 | 16                           |
| М         | Glass glue                                                   |                    | 1                            |
| N         | Plastic jam                                                  |                    | 3x3=88<br>3x4=120<br>4x4=120 |
| 0         | Corner support                                               |                    | 8                            |
| K5        | Self-drilling screw<br>ST 4.2x25                             | ST4.2x25           | 32                           |
| Q         | drainage joint                                               |                    | 4                            |





































18. Put the hand crank J on, turn to open/close the flap; installation completed.