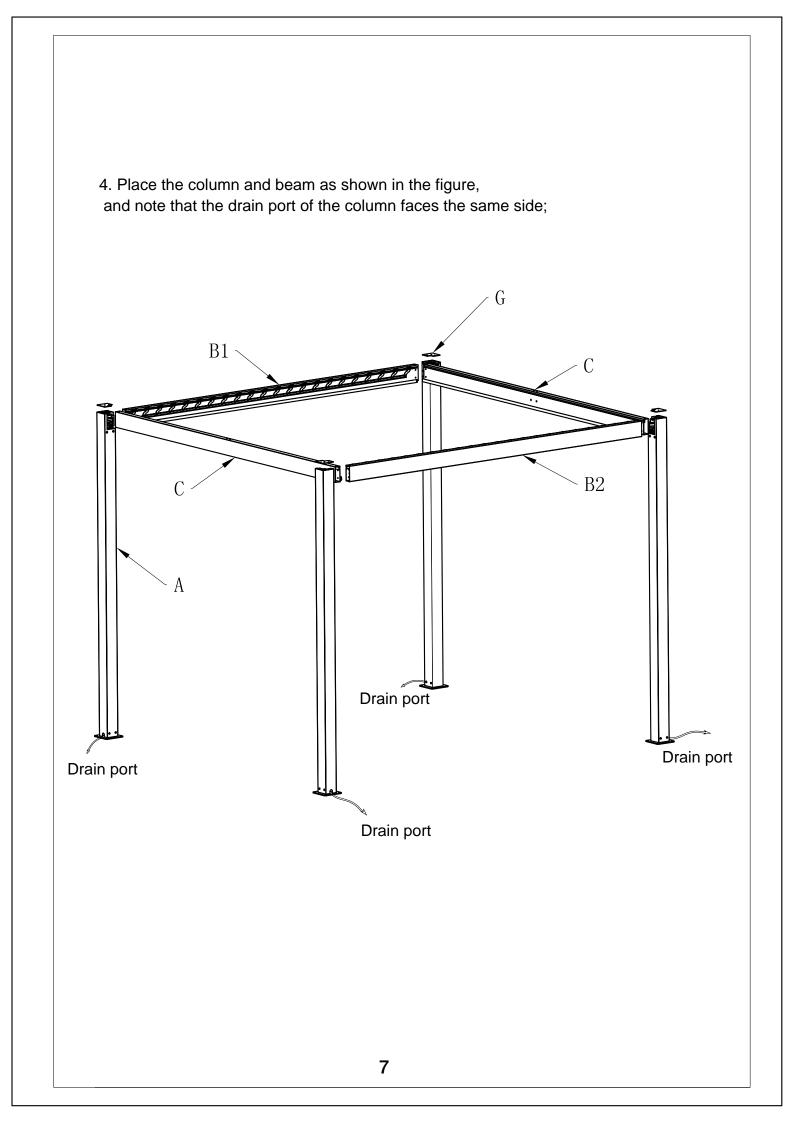

|
| L         | Woodworking screw+<br>plastic expansion pipe<br>+Flat washer | M8x80<br>φ10x50 φ8 | 16                           |
| М         | Glass glue                                                   |                    | 1                            |
| N         | Plastic jam                                                  |                    | 3x3=88<br>3x4=120<br>4x4=120 |
| 0         | Corner support                                               |                    | 8                            |
| K5        | Self-drilling screw<br>ST 4.2x25                             | ST4.2x25           | 32                           |
| Q         | drainage joint                                               |                    | 4                            |





































18. Put the hand crank J on, turn to open/close the flap; installation completed.