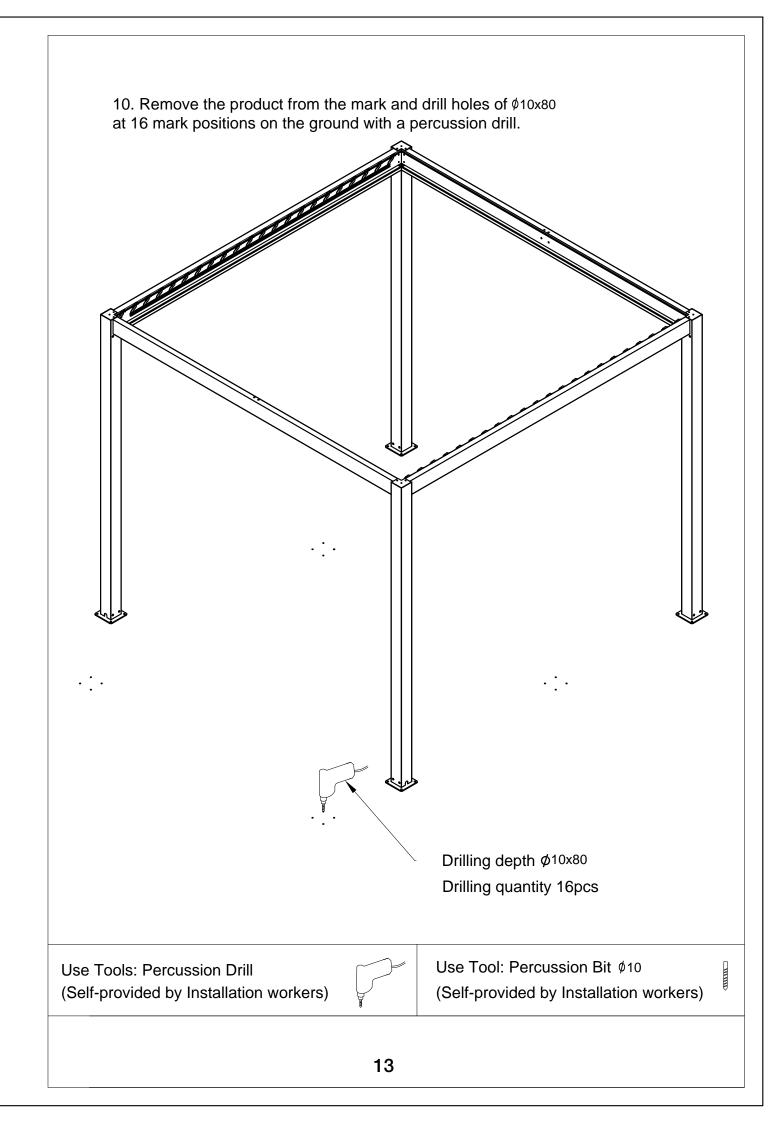

|
| L         | Woodworking screw+<br>plastic expansion pipe<br>+Flat washer | M8x80<br>φ10x50 φ8 | 16                           |
| М         | Glass glue                                                   |                    | 1                            |
| N         | Plastic jam                                                  |                    | 3x3=88<br>3x4=120<br>4x4=120 |
| 0         | Corner support                                               |                    | 8                            |
| K5        | Self-drilling screw<br>ST 4.2x25                             | ST4.2x25           | 32                           |
| Q         | drainage joint                                               |                    | 4                            |





































18. Put the hand crank J on, turn to open/close the flap; installation completed.