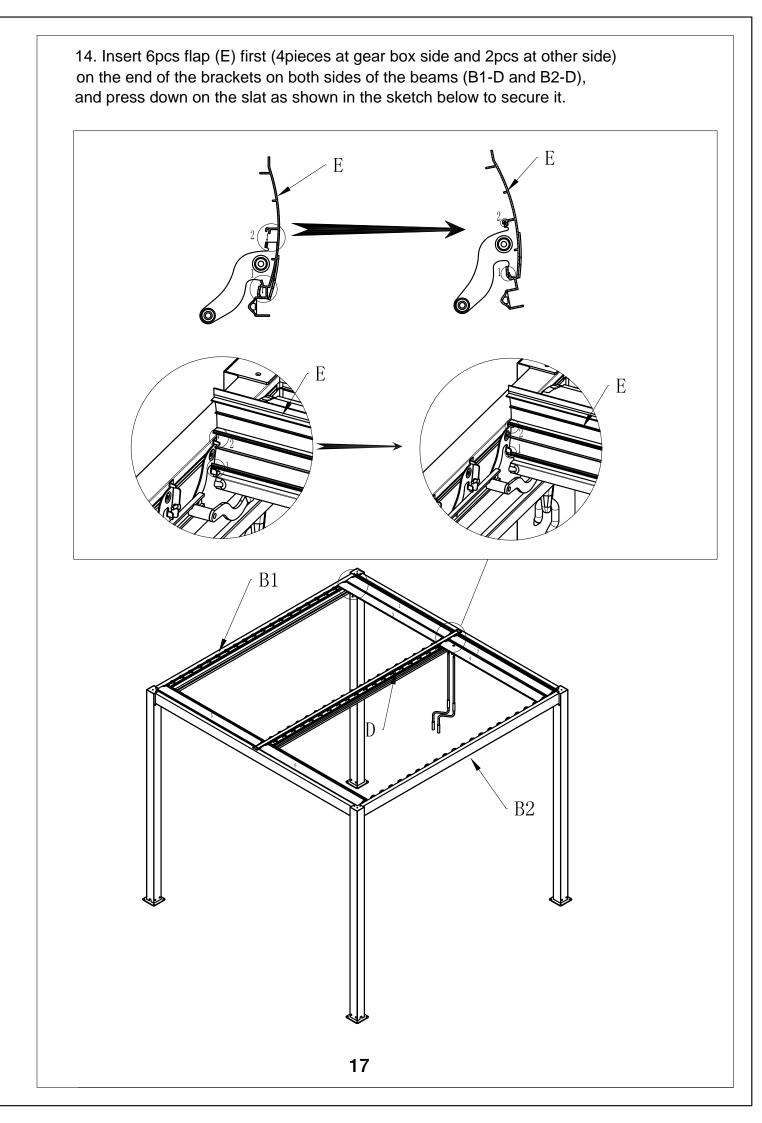

L         | Woodworking screw+<br>plastic expansion pipe<br>+Flat washer | M8x80<br>φ10x50 φ8 | 16                           |
| М         | Glass glue                                                   |                    | 1                            |
| N         | Plastic jam                                                  |                    | 3x3=88<br>3x4=120<br>4x4=120 |
| 0         | Corner support                                               |                    | 8                            |
| K5        | Self-drilling screw<br>ST 4.2x25                             | ST4.2x25           | 32                           |
| Q         | drainage joint                                               |                    | 4                            |





































18. Put the hand crank J on, turn to open/close the flap; installation completed.