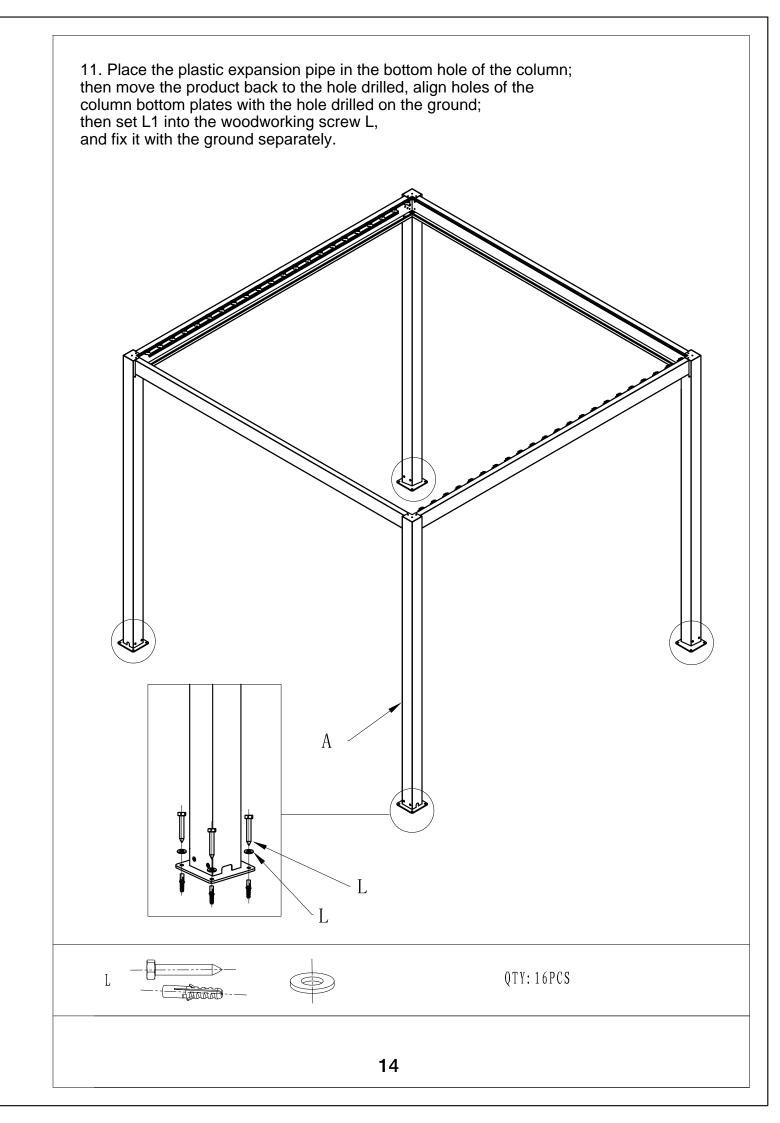

|
| L         | Woodworking screw+<br>plastic expansion pipe<br>+Flat washer | M8x80<br>φ10x50 φ8 | 16                           |
| М         | Glass glue                                                   |                    | 1                            |
| N         | Plastic jam                                                  |                    | 3x3=88<br>3x4=120<br>4x4=120 |
| 0         | Corner support                                               |                    | 8                            |
| K5        | Self-drilling screw<br>ST 4.2x25                             | ST4.2x25           | 32                           |
| Q         | drainage joint                                               |                    | 4                            |





































18. Put the hand crank J on, turn to open/close the flap; installation completed.