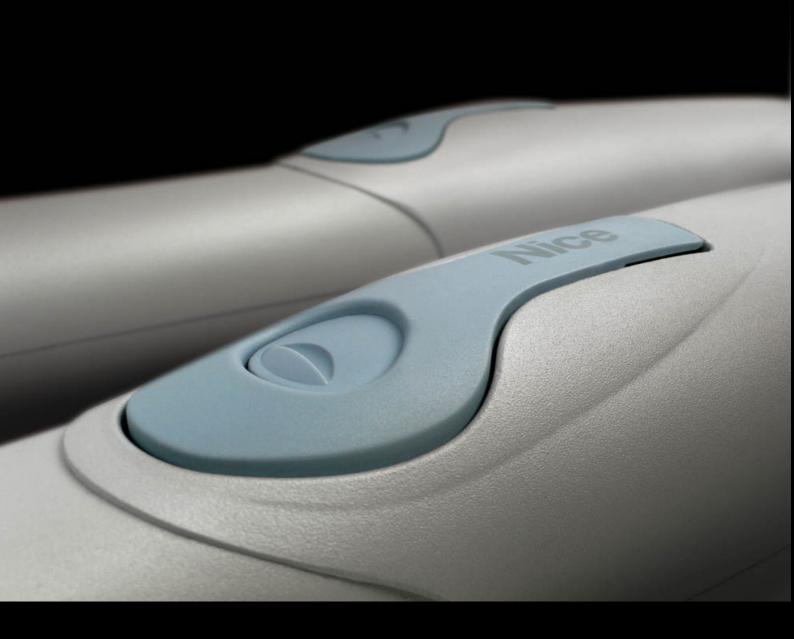

**User-friendly release** with personalised Nice key or standard lock (optional).

**Pre-assembled,** travel stops PLA13 on opening.