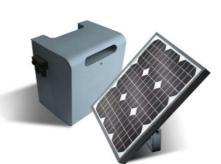

#### Solemyo system

The solar power kit Solemyo to automate gates, garage doors or barrier gates, including those located far from the power mains and without the need for costly and invasive excavation work.

Solemyo solar kit

Nice