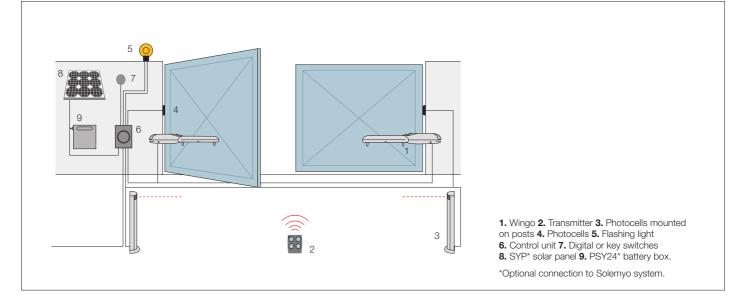

r motor has been assembled, all electrical connections are made from above.

**User-friendly release** with personalised Nice key or standard lock (optional).

**Pre-assembled,** travel stops PLA13 on opening.

#### New Moonclever control unit MC424L:

- simple programming, by means of a single key;
- clutch with anti-crush safety feature;
- automatic memorization of limit switches on opening and closing with self-learning function;
- programming of pause time;
- pedestrian pass door;
- deceleration on opening and closing;
- obstacle detection system;
- can be linked to the 8.2 KOhm resistive sensitive edge;
- continues to work even during power failures using optional (PS124) batteries that fit inside the contrarm Yokool unit.



#### Example of general setup with safety including solar



#### **Optional Accessories**



**PS124** 24 V battery with integrated battery charger.



**PLA6** Rear bracket 250 mm long.



PLA8 Screw-adjustable front bracket.



**CM-B** Pawl with two metal release keys.



**PLA10** Vertical 12 V electric lock (required for gates longer than 3 m).



**GO** Shockproof cover for NiceWay transmitters



PLA13 Mechanical travel stops for closing and opening manoeuvres.



MOTXR Wireless keypad



F210 & FA1 Photo safety beam with vandal resistant cover



**ON2** Transmitter 433.92 MHz, 2 channel



ABF Tuned 433.92MHz aerial



**OPLA** Wireless wall button for multiple functions

#### Solemyo system



The solar power kit Solemyo to automate gates, garage doors or barrier gates, including those located far from the power mains and without the ne