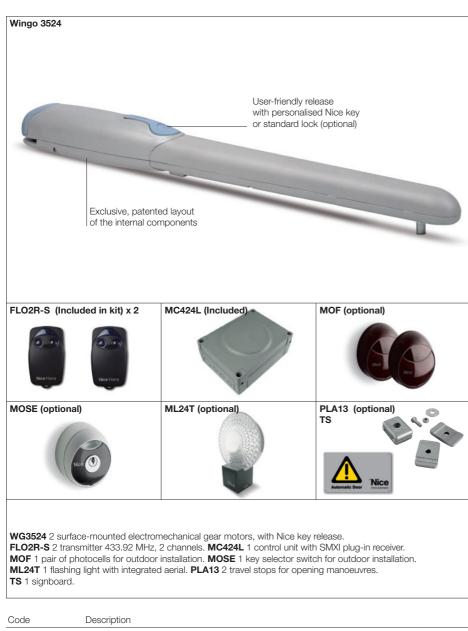

# Nice Wingo 3524

The most complete and innovative range to automate swing gates.

### Nice WingoKit 3524

 Code
 Description

 WINGO 3524
 Kit for swing gates with leafs up to 3.5 m, 24 Vdc, surface mounted

 $\ensuremath{\textbf{N.B.}}$  The content of the package may vary: consult the retailer.

**User-friendly release** with personalised Nice key or standard lock (optional).

**Pre-assembled,** travel stops PLA13 on opening.

#### New Moonclever control unit MC424L:

- simple programming, by means of a single key;
- clutch with anti-crush safety feature;
- automatic memorization of limit switches on opening and closing with self-learning function;
- programming of pause time;
- pedestrian pass door;
- deceleration on opening and closing;
- obstacle detection system;
- can be linked to the 8.2 KOhm resistive sensitive edge;
- continues to work even during power failures using optional (PS124) batteries that fit inside the contrarm Yokool unit.

#### **Optional Accessories**

**PS124** 24 V battery with integrated battery charger.

**PLA6** Rear bracket 250 mm long.

PLA8 Screw-adjustable front bracket.

**CM-B** Pawl with two metal release keys.

**PLA10** Vertical 12 V electric lock (required for gates longer than 3 m).

**GO** Shockproof cover for NiceWay transmitters

PLA13 Mechanical travel stops for closing and opening manoeuvres.

MOTXR Wireless keypad

F210 & FA1 Photo safety beam with vandal resistant cover

**ON2** Transmitter 433.92 MHz, 2 channel

ABF Tuned 433.92MHz aerial

**OPLA** Wireless wall button for multiple functions