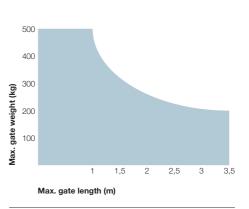

#### Utilisation limits

#### For swing gates with leafs up to 3.5 m, surface mounted. 24 Vdc electromechanical

gear motor.